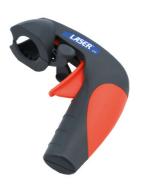

## **Spray Can Trigger Handle**

A re-useable aerosol handle with pistol grip and trigger that fits the majority of spray cans on the market. Can be used on spray paints, cleaners, lubricants, adhesives etc; easy to fit and remove and keeps fingers and hands clean.

## **Additional Information**

- Fits most standard aerosol cans.
- · Reuseable, provides greater control & keeps hands cleaner.
- · Large trigger for easy operation.
- · Easy squeeze-and-remove from aerosol function.
- · Durable construction; manufactured from Polypropylene (PP).