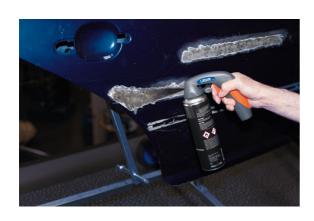

## **Spray Can Trigger Handle**

A re-useable aerosol handle with pistol grip and trigger that fits the majority of spray cans on the market. Can be used on spray paints, cleaners, lubricants, adhesives etc; easy to fit and remove and keeps fingers and hands clean.